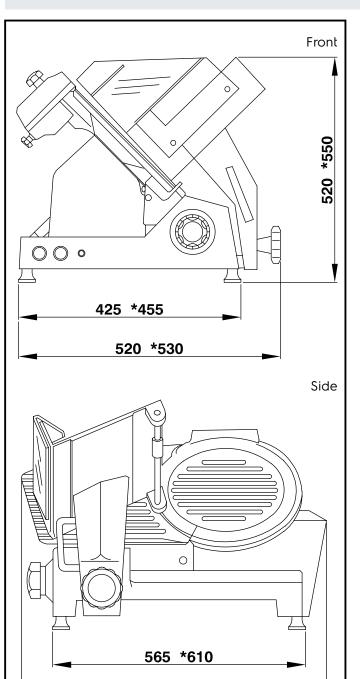

### Key Information:

Electric

Total Watts:

| External dimensions, Width:  | 720 mm |
|------------------------------|--------|
| External dimensions, Depth:  | 520 mm |
| External dimensions, Height: | 520 mm |
| Net weight (kg):             | 36     |